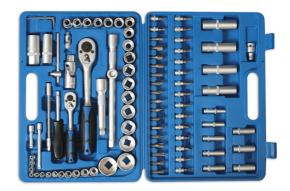

## Socket Set 1/4"D, 1/2"D 94pc

A comprehensive 94 piece socket set, from 4mm - 32mm, with 1/4"D bits and a range of accessories. Sockets manufactured from chrome vanadium with satin finish.

## **Additional Information**

- 1/4"D standard superlock sockets: 4, 4.5, 5, 5.5, 6, 7, 8, 9, 10, 11, 12, 13, 14mm. 1/4"D deep superlock sockets: 6, 7, 8, 9, 10, 11, 12, 13mm. 1/2"D standard superlock sockets: 10, 11, 12, 13, 14, 15, 16, 17, 18, 19, 20, 21, 22, 23, 24, 27, 30, 32mm. 1/2"D deep superlock sockets: 14, 15, 17, 19mm.
- 1/4"D accessories: 45 teeth ratchet 1/4"D, spinner handle, 1/4"D flexi-shaft socket driver, 2 x extension bars 100mm, 50mm, sliding T-bar, universal joint, 1/4"D x 6mm Hex adaptor.
- 1/4"D bits: Phillips Ph1, Ph2; Flat 4, 5.5, 7mm, PzDrive Pz1, Pz2; Hex 3, 4, 5, 6mm; Star\* T8, T10, T15, T20, T25, T30.
- 1/2"D accessories: 45 teeth ratchet 1/2"D, universal joint, 125mm extension bar (wobble type), 250mm extension bar, sliding T-bar adaptor, spark plug socket 10mm (16mm euro), spark plug socket 14mm (21mm euro), 1/2"D x 5/16" Hex adaptor.
- Bit set x 5/16"shank: Hex 8, 10, 12, 14mm, PzDrive Pz3, Pz4, Flat 8, 10, 12mm, Phillips Ph3, Ph4, Star T40, T45, T50, T55. Hex Keys: 1.5mm, 2mm, 2.5mm.