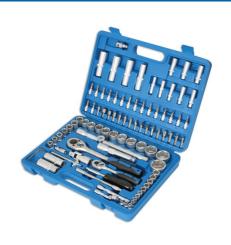

## Socket Set 1/4"D, 1/2"D 94pc

A comprehensive 94 piece socket set, from 4mm - 32mm, with 1/4"D bits and a range of accessories. Sockets manufactured from chrome vanadium with satin finish.

## **Additional Information**

- 1/4"D standard superlock sockets: 4, 4.5, 5, 5.5, 6, 7, 8, 9, 10, 11, 12, 13, 14mm. 1/4"D deep superlock sockets: 6, 7, 8, 9, 10, 11, 12, 13mm. 1/2"D standard superlock sockets: 10, 11, 12, 13, 14, 15, 16, 17, 18, 19, 20, 21, 22, 23, 24, 27, 30, 32mm. 1/2"D deep superlock sockets: 14, 15, 17, 19mm.
- 1/4"D accessories: 45 teeth ratchet 1/4"D, spinner handle, 1/4"D flexi-shaft socket driver, 2 x extension bars 100mm, 50mm, sliding T-bar, universal joint, 1/4"D x 6mm Hex adaptor.
- 1/4"D bits: Phillips Ph1, Ph2; Flat 4, 5.5, 7mm, PzDrive Pz1, Pz2; Hex 3, 4, 5, 6mm; Star\* T8, T10, T15, T20, T25, T30.
- 1/2"D accessories: 45 teeth ratchet 1/2"D, universal joint, 125mm extension bar (wobble type), 250mm extension bar, sliding T-bar adaptor, spark plug socket 10mm (16mm euro), spark plug socket 14mm (21mm euro), 1/2"D x 5/16" Hex adaptor.
- Bit set x 5/16"shank: Hex 8, 10, 12, 14mm, PzDrive Pz3, Pz4, Flat 8, 10, 12mm, Phillips Ph3, Ph4, Star T40, T45, T50, T55. Hex Keys: 1.5mm, 2mm, 2.5mm.