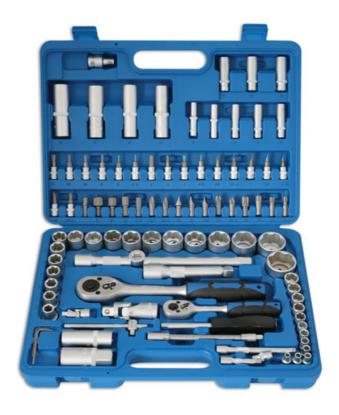

## Socket Set 1/4"D, 1/2"D 94pc

A comprehensive 94 piece socket set, from 4mm - 32mm, with 1/4"D bits and a range of accessories. Sockets manufactured from chrome vanadium with satin finish.

## **Additional Information**

- 1/4"D standard superlock sockets: 4, 4.5, 5, 5.5, 6, 7, 8, 9, 10, 11, 12, 13, 14mm. 1/4"D deep superlock sockets: 6, 7, 8, 9, 10, 11, 12, 13mm. 1/2"D standard superlock sockets: 10, 11, 12, 13, 14, 15, 16, 17, 18, 19, 20, 21, 22, 23, 24, 27, 30, 32mm. 1/2"D deep superlock sockets: 14, 15, 17, 19mm.
- 1/4"D accessories: 45 teeth ratchet 1/4"D, spinner handle, 1/4"D flexi-shaft socket driver, 2 x extension bars 100mm, 50mm, sliding T-bar, universal joint, 1/4"D x 6mm Hex adaptor.
- 1/4"D bits: Phillips Ph1, Ph2; Flat 4, 5.5, 7mm, PzDrive Pz1, Pz2; Hex 3, 4, 5, 6mm; Star\* T8, T10, T15, T20, T25, T30.
- 1/2"D accessories: 45 teeth ratchet 1/2"D, universal joint, 125mm extension bar (wobble type), 250mm extension bar, sliding T-bar adaptor, spark plug socket 10mm (16mm euro), spark plug socket 14mm (21mm euro), 1/2"D x 5/16" Hex adaptor.
- Bit set x 5/16"shank: Hex 8, 10, 12, 14mm, PzDrive Pz3, Pz4, Flat 8, 10, 12mm, Phillips Ph3, Ph4, Star T40, T45, T50, T55. Hex Keys: 1.5mm, 2mm, 2.5mm.